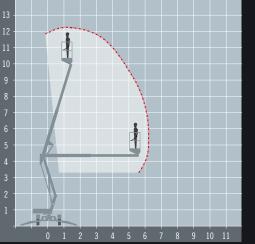

OUTDOOR RATED Wind rated for outdoor use

LEVELLING STABILISERS Levels the machine for use on uneven ground

 1b
 IPAF 1b

 IPAF
 Requires IPAF category 1b

Stowed travel size is 4.5 x 1.1 m (14' 9" x 3' 7")

The Niftylift NL120T trailer mount is specifically designed to give maximum reach performance from the most compact chassis possible. By utilising its versatile telescopic upper boom, the NL120T delivers unrivalled working outreach, especially at lower levels. Hydraulically operated outriggers make setting up both quick and easy.