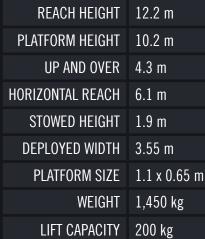

OUTDOOR RATED Wind rated for outdoor use

LEVELLING STABILISERS Levels the machine for use on uneven ground

 1b
 IPAF 1b

 IPAF
 Requires IPAF category 1b

Stowed travel size is 4.5 x 1.1 m (14' 9" x 3' 7")

The Niftylift NL120T trailer mount is specifically designed to give maximum reach performance from the most compact chassis possible. By utilising its versatile telescopic upper boom, the NL120T delivers unrivalled working outreach, especially at lower levels. Hydraulically operated outriggers make setting up both quick and easy.